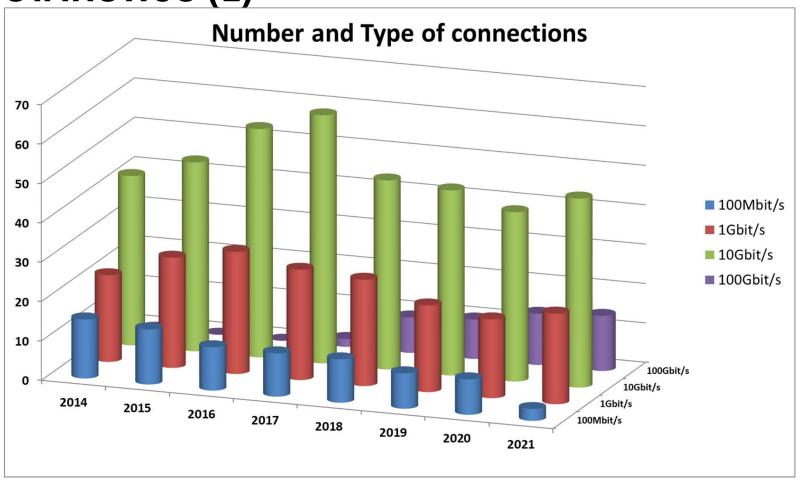

## **BUT FIRST...**

A word from the Technical

& co-General Director of Belnet

#### **Dirk HAEX**





## THIS IS AN ONLINE EVENT, BUT...





# 1.0 / A LOOK BACK OVER THE LAST 10 MONTHS

**BNIX IN 2021** 



#### THEY LEFT US IN 2021

- AWS (AS16509)
- LUXNETWORK (AS29467)
- OPENWEB (AS20650)
- SKSGROUP (AS64478)
- WORLDLINE (AS8677)





### THEY HAVE JOINED US IN 2021

- ICT-MEDIA (AS60497)
- INGENICO (AS47957)
- M247 Europe (AS9009)
- SMARTBIT (AS211268)
- SUBSPACE (AS32261)
- TARGETSPOT (AS211945)
- NEUTRINET (AS204059)
- and soon HIVANE (AS34019)





#### **THEY HAVE CHOSEN TO UPGRADE IN 2021**

- BT (AS5400)
- COLT (AS8220)
- MAC TELECOM (AS50857)
- MICROSOFT (AS8075)
- PROXIMUS Luxembourg (AS56665)
- RETN (AS9002)
- ZAYO GROUP (AS6461)
- ZSCALER (AS62044)





# STATISTICS (1)





# STATISTICS (2)





# STATISTICS (3)





## STATISTICS (4)

# The biggest BNIX Participants of 2021 (total traffic)

- 1. Proximus (AS5432)
- 2. Microsoft (AS8075)
- 3. Orange Belgium (AS47377)
- 4. OVH (AS16276)
- 5. Brutélé-V00 (AS12392)





# STATISTICS (5)





# 2.0 / NEW FEATURES

PRESENTATIONS GIVEN BY

STEFAN GULINCK & NIELS DERIEMAECKER





# 3.0 / A NEW LOGO AND BASELINE

**BNIX 2.0** 



#### It's time for a change!

- To represent better our core values, what we do and how we operate
- To celebrate our long history (26 years!) and our new aspirations
- The new dots and lines symbolize the BNIX community and the interconnection between our participants

#### **New baseline**





The shape of the Atomium or the importance of a local IX



**Belgian heart** 





#### Wh