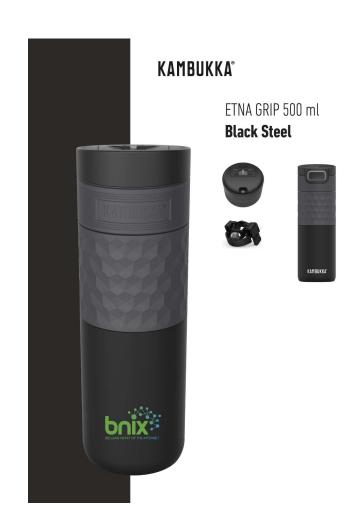

#### YOU ARE ALL WINNERS!

- The BNIX mug
- Belgian brand Kambukka
- Swahili word
- 'to enjoy, to benefit, to profit'